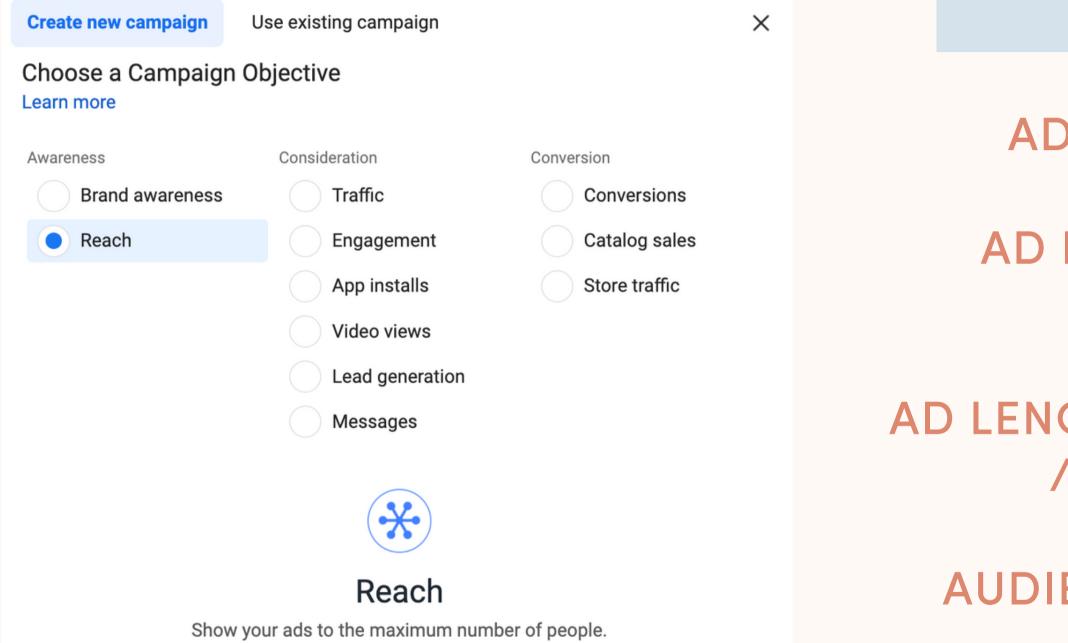

# THE SETUP

- AD OBJECTIVE: Reach
- AD BUDGET: \$1-\$5/day, \$31-\$155/month
- AD LENGTH: 3,000 Impressions+ / 2 weeks – month
  - AUDIENCE: Warm Audience (Custom)