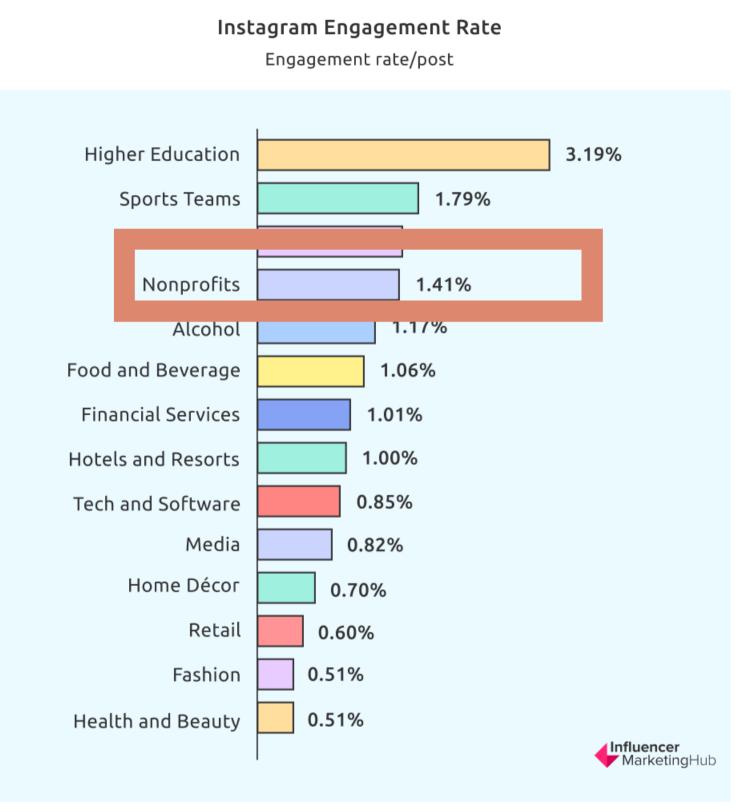

# FACT: Your follower size has NO factor on the success of your ads because you're reaching NEW people

Influencers Sports Teams Higher Education Hotels and Resorts Nonprofits Financial Services Home Déco Retail Food and Beverage Media Fashion Health and Beauty Tech and Software

### Facebook Engagement

Engagement rate/post