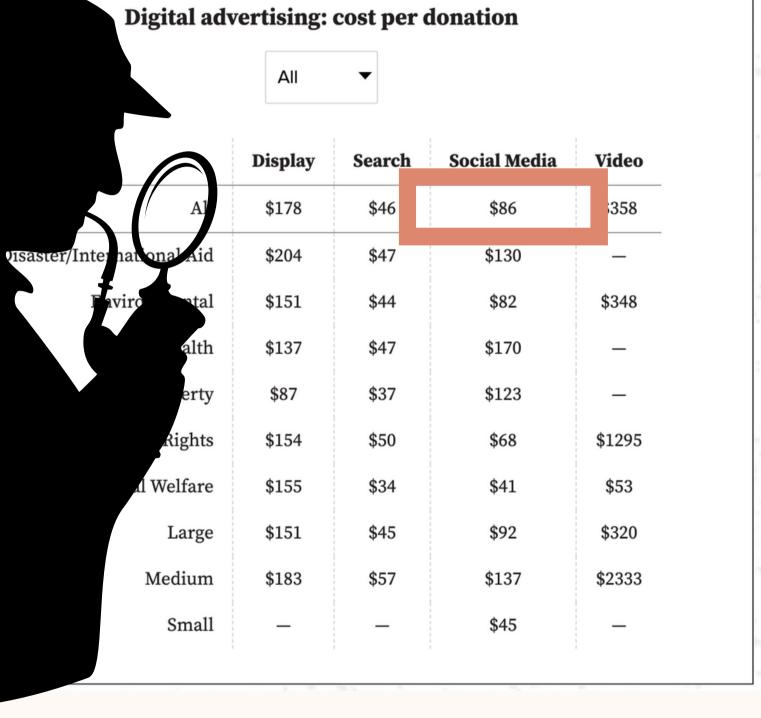

### Digital advertising: cost per donation

| All | • |
|-----|---|
|-----|---|

|              | Display | Search | Social Media | Video  |
|--------------|---------|--------|--------------|--------|
| A11          | \$178   | \$46   | \$86         | 358    |
| national Aid | \$204   | \$47   | \$130        | —      |
| vironmental  | \$151   | \$44   | \$82         | \$348  |
| Health       | \$137   | \$47   | \$170        | —      |
| ger/Poverty  | \$87    | \$37   | \$123        | —      |
| Rights       | \$154   | \$50   | \$68         | \$1295 |
| nal Welfare  | \$155   | \$34   | \$41         | \$53   |
| Large        | \$151   | \$45   | \$92         | \$320  |
| Medium       | \$183   | \$57   | \$137        | \$2333 |
| Small        | _       | _      | \$45         | -      |
|              |         |        |              |        |