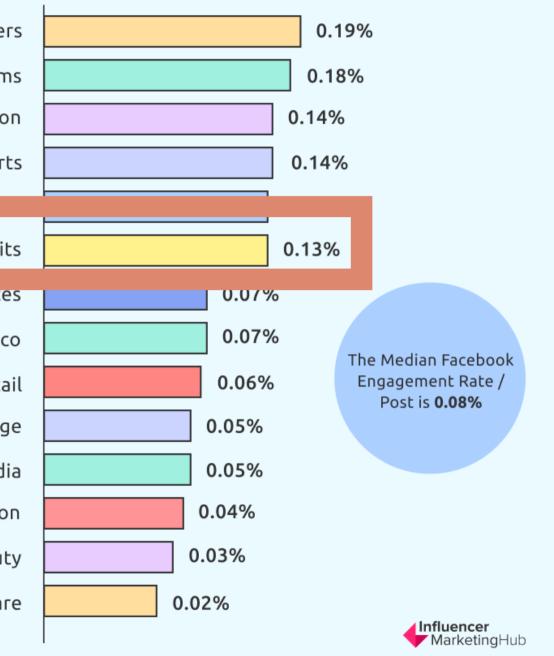

# FACT: Your follower size has NO factor on the success of your ads because you're reaching NEW people

Influencers Sports Teams Higher Education Hotels and Resorts Nonprofits Financial Services Home Déco Retail Food and Beverage Media Fashion Health and Beauty Tech and Software

### Facebook Engagement

Engagement rate/post