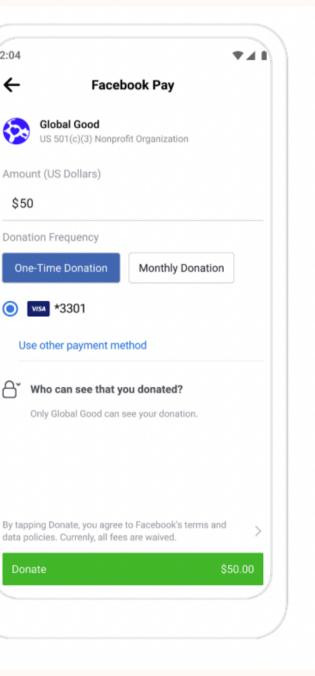

←

\$50

|                                       | acebook Pay                                 |                 |
|---------------------------------------|---------------------------------------------|-----------------|
| (                                     | Confirmation                                | Done            |
|                                       | $\bigcirc$                                  |                 |
|                                       | donation! A receipt w<br>a.barba@gmail.com. |                 |
| See Receipt                           |                                             | >               |
| Manage Facebook                       | Pay PIN                                     | >               |
| Allow Global Good their organization. | to email me and share                       | e updates about |
|                                       |                                             |                 |
|                                       |                                             |                 |
|                                       |                                             |                 |
|                                       |                                             |                 |
|                                       |                                             |                 |