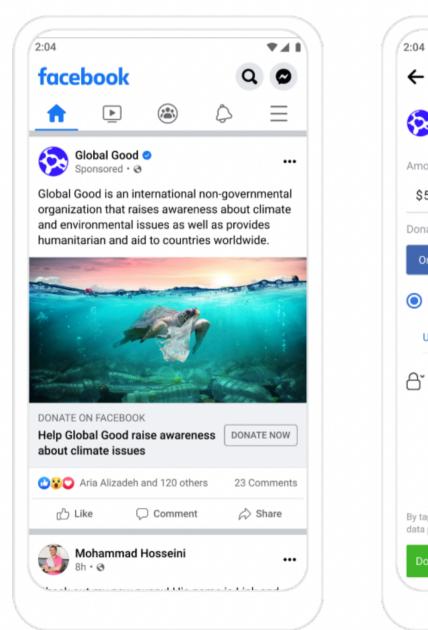

## **On-Facebook Donations**

- Donor never leaves Facebook
- Ads only run on Facebook
- Donor **automatically** has the ability to opt-in to share contact info
- No fees are taken by Facebook
- Great for targeting previous Facebook Fundraisers or Facebook Donors
- Can manage donors in your Nonprofit Manager