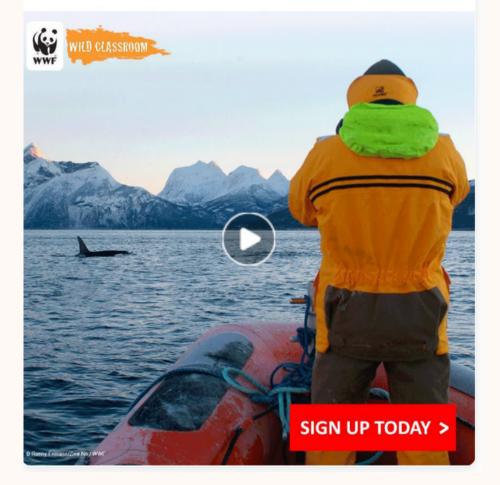

### World Wildlife Fund

Sponsored • Paid for by World Wildlife Fund

Educators: Bring conservation to life in your classroom with a virtual livestream from WWF experts!

Wild Classroom's Conservation in the Classroom program connects students with WWF experts via virtual, livestreamed interactions. Experts share their experiences working to protect our planet, while students ask them...