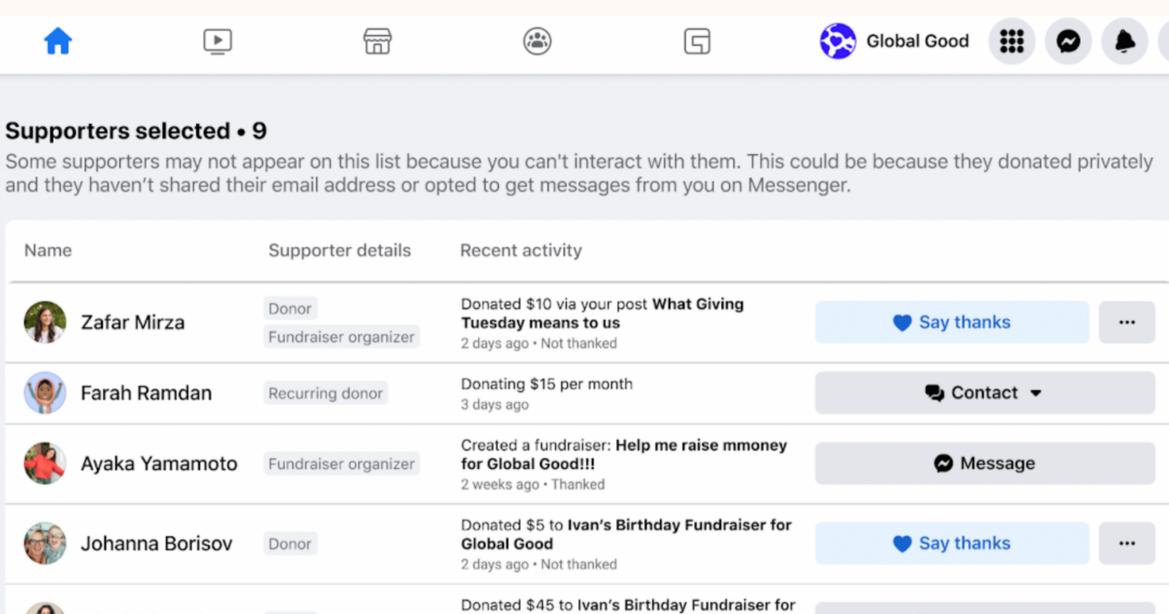

### Filter by

| Recurring supporters<br>Only show supporters who give monthly. |       |
|----------------------------------------------------------------|-------|
| Supporter activity                                             | ~     |
| Activity date                                                  | ~     |
| Thanking Status                                                | All 🔻 |
| Contact method                                                 | All 🔻 |
| Fundraiser type                                                | ~     |
| Donation amount                                                | ~     |
| Amount raised                                                  | ~     |
|                                                                |       |
|                                                                |       |
|                                                                |       |

### Supporters selected • 9

A

▶

and they haven't shared their email address or opted to get messages from you on Messenger.

6

| Name             | Supporter details             | Recent activity                                                           |
|------------------|-------------------------------|---------------------------------------------------------------------------|
| Zafar Mirza      | Donor<br>Fundraiser organizer | Donated \$10 via your<br>Tuesday means to u<br>2 days ago • Not thanke    |
| Farah Ramdan     | Recurring donor               | Donating \$15 per mo<br>3 days ago                                        |
| 🚯 Ayaka Yamamoto | Fundraiser organizer          | Created a fundraiser:<br>for Global Good!!!<br>2 weeks ago • Thanked      |
| Johanna Borisov  | Donor                         | Donated \$5 to Ivan's<br>Global Good<br>2 days ago • Not thanke           |
| Nidhi Tripathi   | Donor                         | Donated \$45 to Ivan<br>Global Good<br>2 weeks ago • Thanked              |
| Sanjay Sinha     | Donor                         | Donated \$100 to Ivar<br>for Global Good<br>2 weeks ago • Thanked         |
| Riaan Rimkus     | Recurring donor               | Donating \$10 per mo<br>2 weeks ago                                       |
| Bianca Soares    | Fundraiser organizer          | Created a fundraiser:<br>me raise some cash<br>ම<br>2 weeks ago • Thanked |
| Deborah Jones    | Donor                         | Donated \$20 to Ivan<br>for Global Good<br>2 weeks ago • Thanked          |

an's Birthday Fundraiser

onth

er: It's my birthday, help sh for my favorite nonprofit

n's Birthday Fundraiser

d • Not thanked

Say thanks

Solution View donation

View donation

Sontact 👻

Message

•••

|                   | TALK 1 |
|-------------------|--------|
|                   | WITH ` |
|                   | • HO   |
|                   | YO     |
|                   | • WH   |
|                   | • HO   |
| CONTENT &<br>COPY | DIF    |
|                   | INCLU  |
|                   | REFLE  |
|                   |        |
|                   | INCLU  |
|                   | VIDEO  |
|                   | ACTIO  |