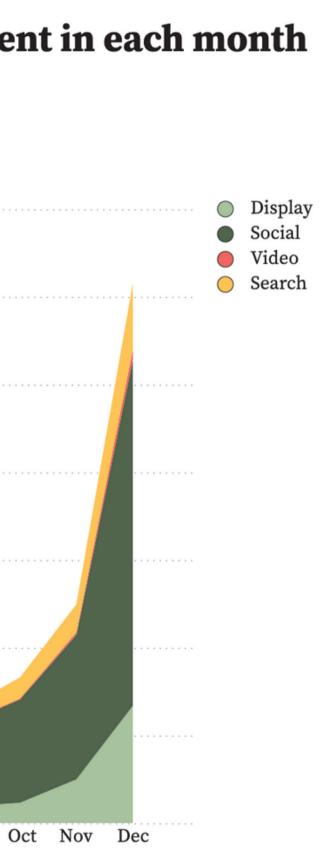

### Percent of digital advertising budget spent in each month

View as graph 🔻 35% 30% 25% 20% 15% 10% 5% 0% Feb Mar Apr May Jun Jul Aug Sep Jan